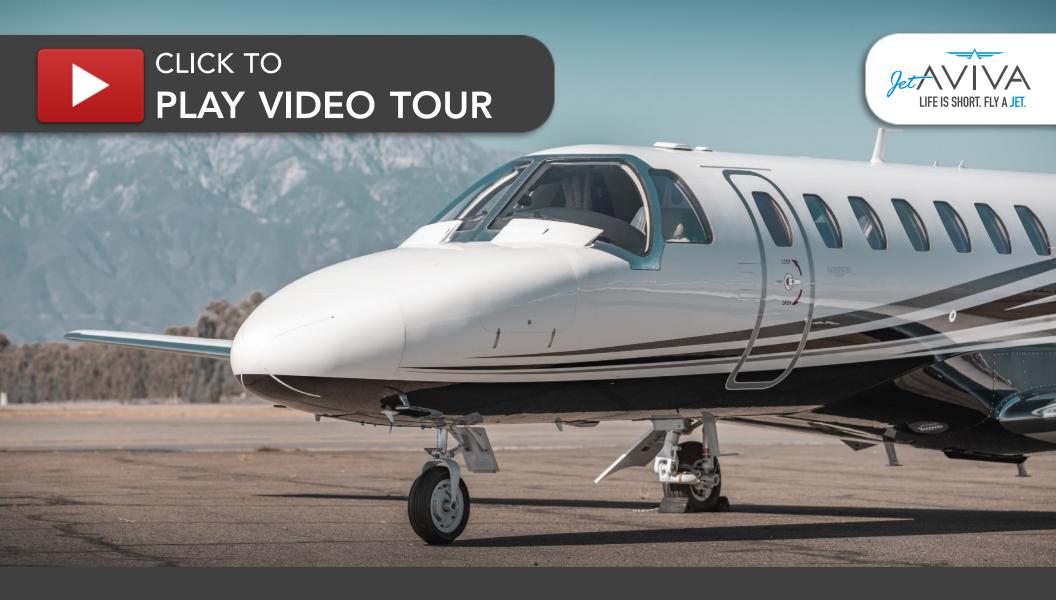

# **INTERIOR & CABIN:**

8 Passenger cabin that includes 6 Executive Chairs, one Side Facing Seat across from Main Cabin Door, and one aft Belted Flushing Potty all in Tan leather, Beige carpet, Beige leather side panel accents, Walnut cabinetry to include a forward Slimline RH Refreshment Center, LH Storage Cabinet, Executive Tables, and Airstair Style entry steps.