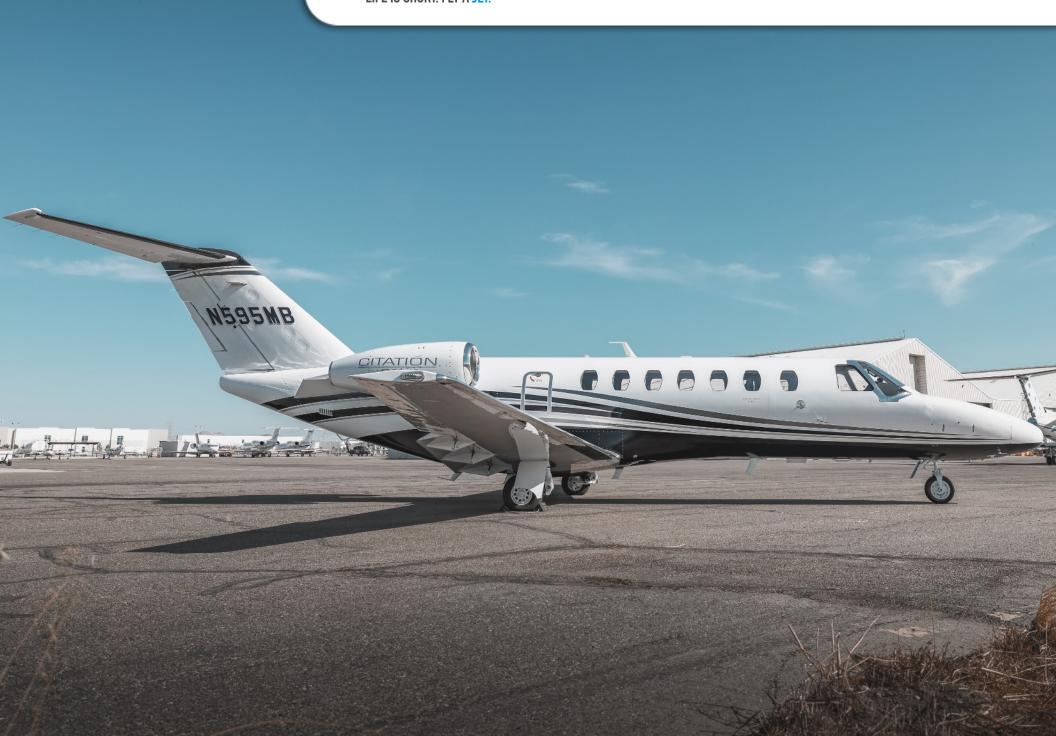

# 2019 CITATION CJ3+

SN **525B-0595** 

YEAR & MODEL: 2019 CITATION CJ3+

SERIAL NUMBER: 525B-0595

**REGISTRATION: N595MB** 

**AIRFRAME TT: 82 SNEW** 

**ENGINE TT: 82 / 82 SNEW** 

**LOCATION: WESTERN US** 

# **EXTERIOR & PAINT:**

Factory Original Paint in Matterhorn White with Navy Blue and Silver Accent Stripes
Landing Gear and Wheels Painted White