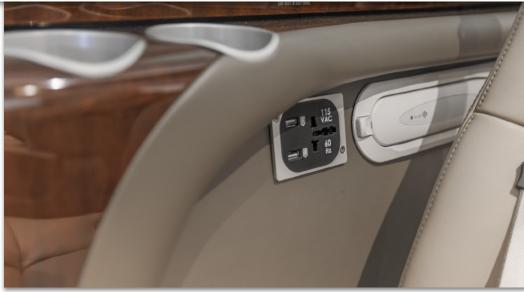

### **ADDITIONAL FEATURES:**

Gogo Wi-Fi L-3 Max

XM Graphical Weather and Radio
Garmin Iridium Satcom Telephone
Nickel Cadmium (Ni-Cad) Battery
Slimline Tables
Clarity Wireless System
50 Cu Ft Oxygen System
Cockpit Sheepskin Covers
Forward Side-Facing Seat with Exchangeable RH Refreshment Center
Enclosed Belted Lav
Airstair Entry Steps
110V Outlets
Polished Windshield Retainer