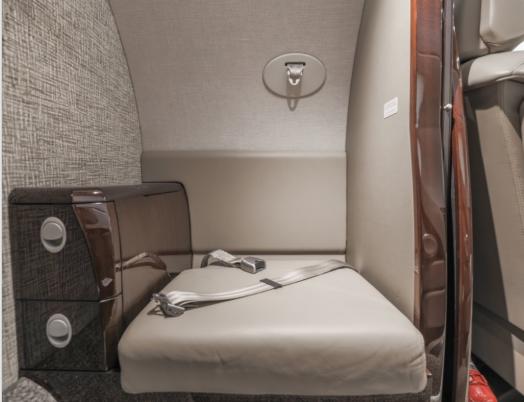

# **INTERIOR & CABIN:**

8 Passenger cabin that includes 6 Executive Chairs, one Side Facing Seat across from Main Cabin Door, and one aft Belted Flushing Potty all in Tan leather, Beige carpet, Beige leather side panel accents, Walnut cabinetry to include a forward Slimline RH Refreshment Center, LH Storage Cabinet, Executive Tables, and Airstair Style entry steps.