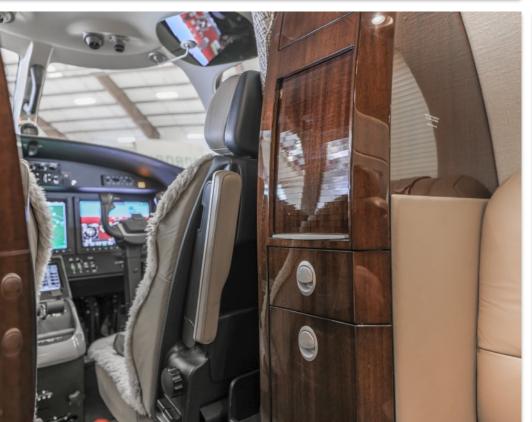

# **INTERIOR & CABIN:**

8 Passenger cabin that includes 6 Executive Chairs, one Side Facing Seat across from Main Cabin Door, and one aft Belted Flushing Potty all in Tan leather, Beige carpet, Beige leather side panel accents, Walnut cabinetry to include a forward Slimline RH Refreshment Center, LH Storage Cabinet, Executive Tables, and Airstair Style entry steps.

### **AVIONICS:**

Garmin G3000 Avionics Suite with Synthetic Vision
Garmin Dual G3000 VHF Coms, Dual Navs, Single DME
Garmin Dual GTX-3000 Transponders with ADS-B Out
Garmin GWX-70 Weather Radar
Garmin Dual FMS
Garmin GTS-8000 TCAS II
Garmin TAWS-B