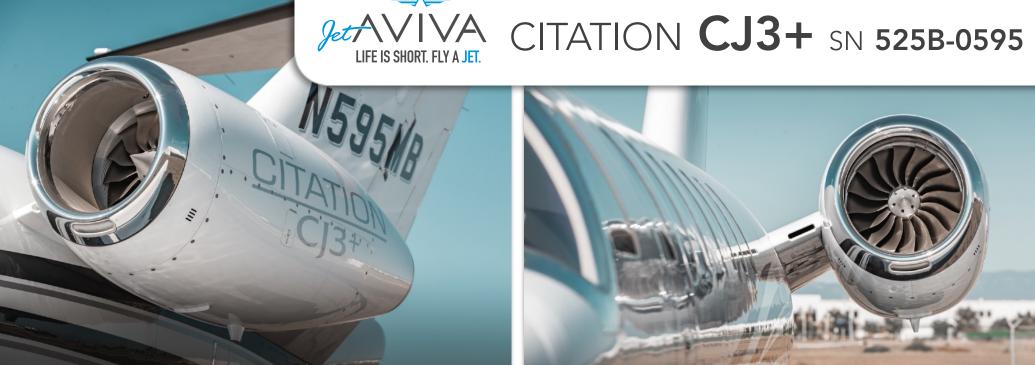

# 2019 CITATION CJ3+

SN **525B-0595** 

YEAR & MODEL: 2019 CITATION CJ3+

SERIAL NUMBER: 525B-0595

**REGISTRATION: N595MB** 

**AIRFRAME TT: 82 SNEW** 

**ENGINE TT: 82 / 82 SNEW** 

**LOCATION: WESTERN US** 

### **ENGINES:**

Williams FJ44-3A 82 / 82 Hours SNEW Enrolled on TAP Blue