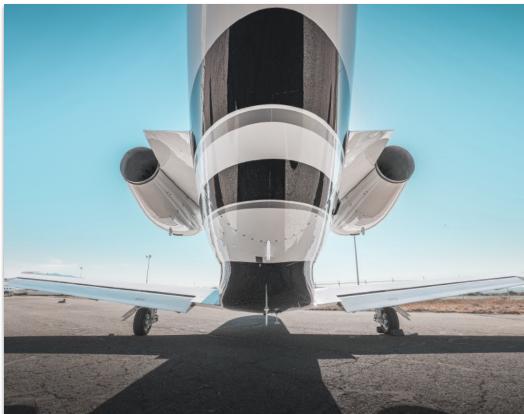

# **EXTERIOR & PAINT:**

Factory Original Paint in Matterhorn White with Navy Blue and Silver Accent Stripes
Landing Gear and Wheels Painted White