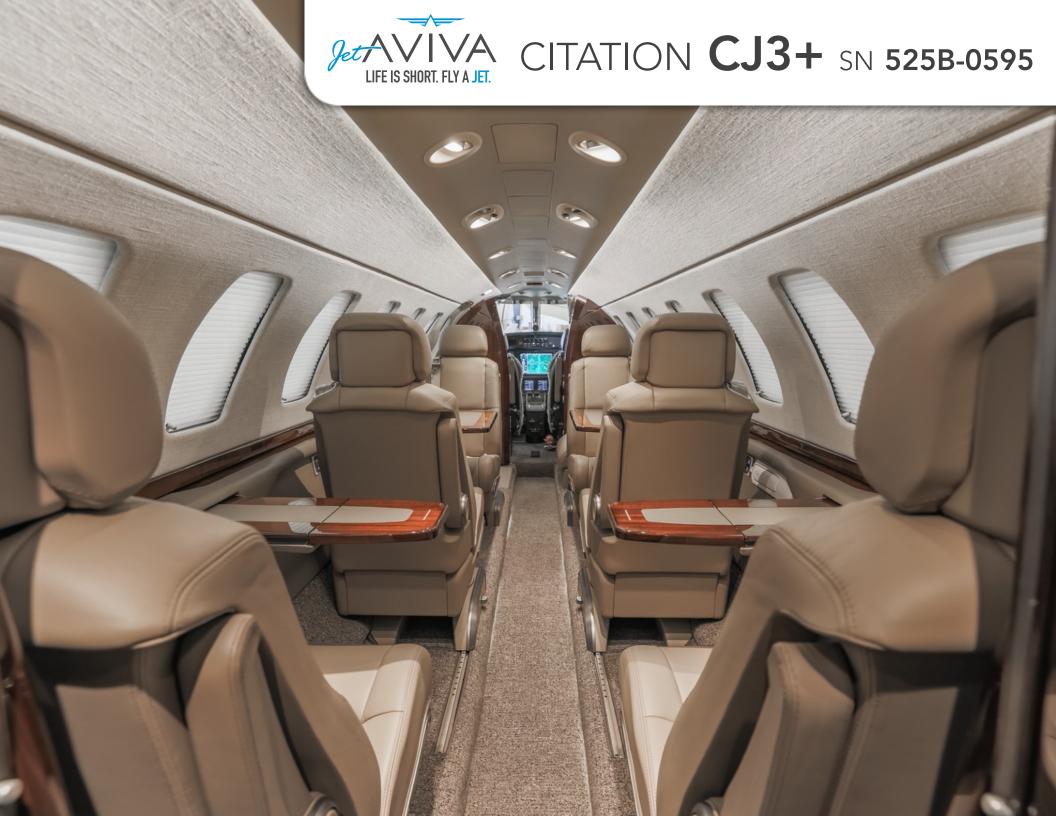

# **INTERIOR & CABIN:**

8 Passenger cabin that includes 6 Executive Chairs, one Side Facing Seat across from Main Cabin Door, and one aft Belted Flushing Potty all in Tan leather, Beige carpet, Beige leather side panel accents, Walnut cabinetry to include a forward Slimline RH Refreshment Center, LH Storage Cabinet, Executive Tables, and Airstair Style entry steps.