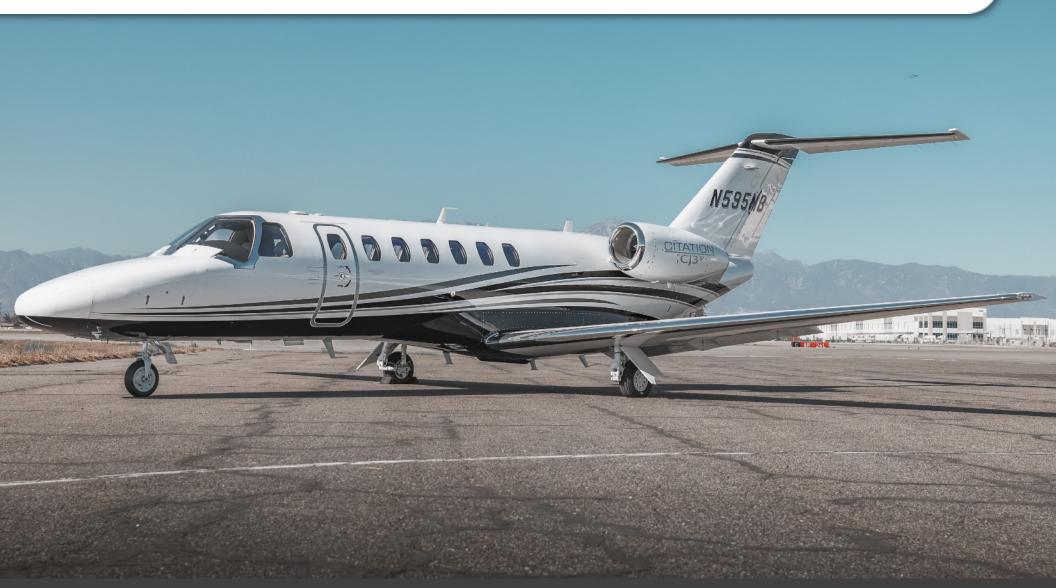

# 2019 CITATION CJ3+

SN **525B-0595** 

YEAR & MODEL: 2019 CITATION CJ3+

SERIAL NUMBER: 525B-0595

**REGISTRATION: N595MB** 

**AIRFRAME TT: 82 SNEW** 

**ENGINE TT: 82 / 82 SNEW** 

**LOCATION: WESTERN US** 

# **EXTERIOR & PAINT:**

Factory Original Paint in Matterhorn White with Navy Blue and Silver Accent Stripes
Landing Gear and Wheels Painted White