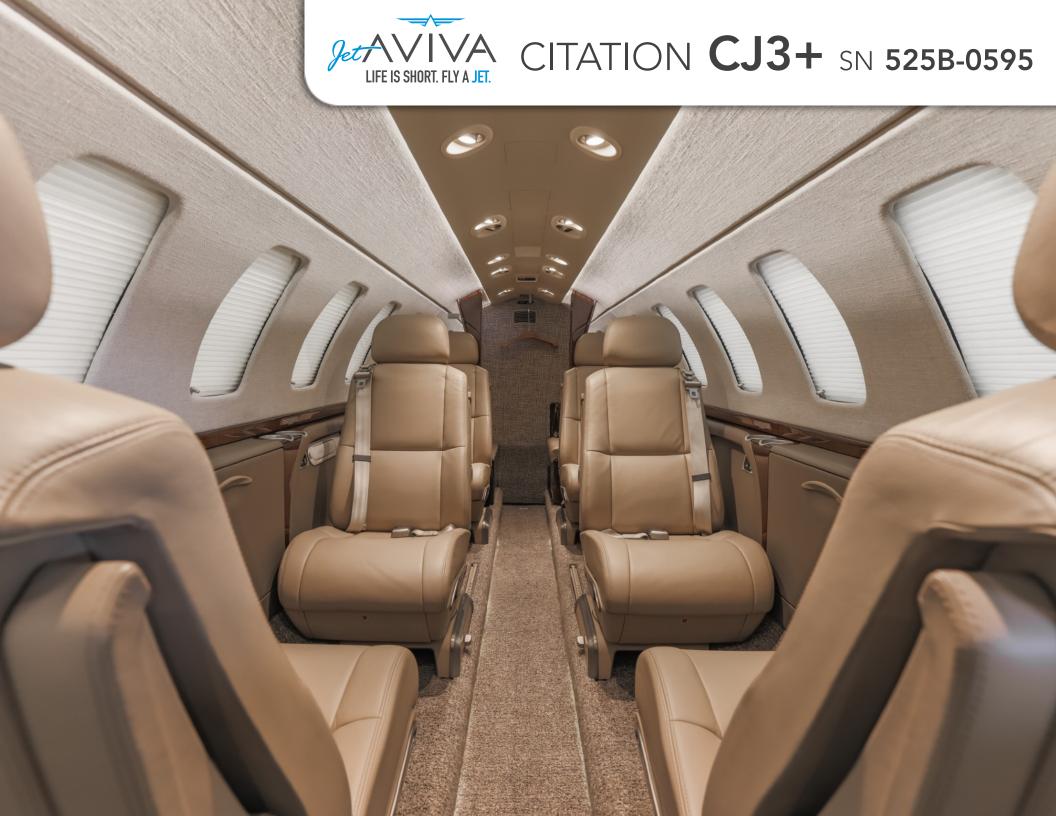

# **INTERIOR & CABIN:**

8 Passenger cabin that includes 6 Executive Chairs, one Side Facing Seat across from Main Cabin Door, and one aft Belted Flushing Potty all in Tan leather, Beige carpet, Beige leather side panel accents, Walnut cabinetry to include a forward Slimline RH Refreshment Center, LH Storage Cabinet, Executive Tables, and Airstair Style entry steps.