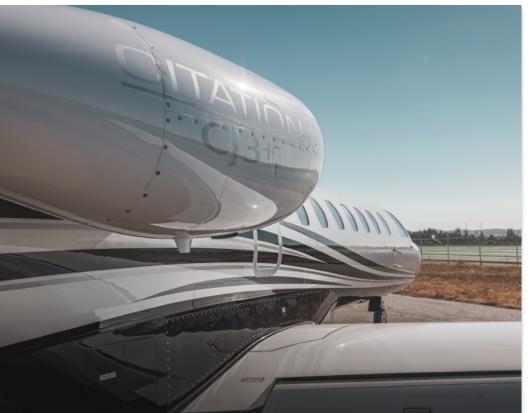

# **EXTERIOR & PAINT:**

Factory Original Paint in Matterhorn White with Navy Blue and Silver Accent Stripes
Landing Gear and Wheels Painted White