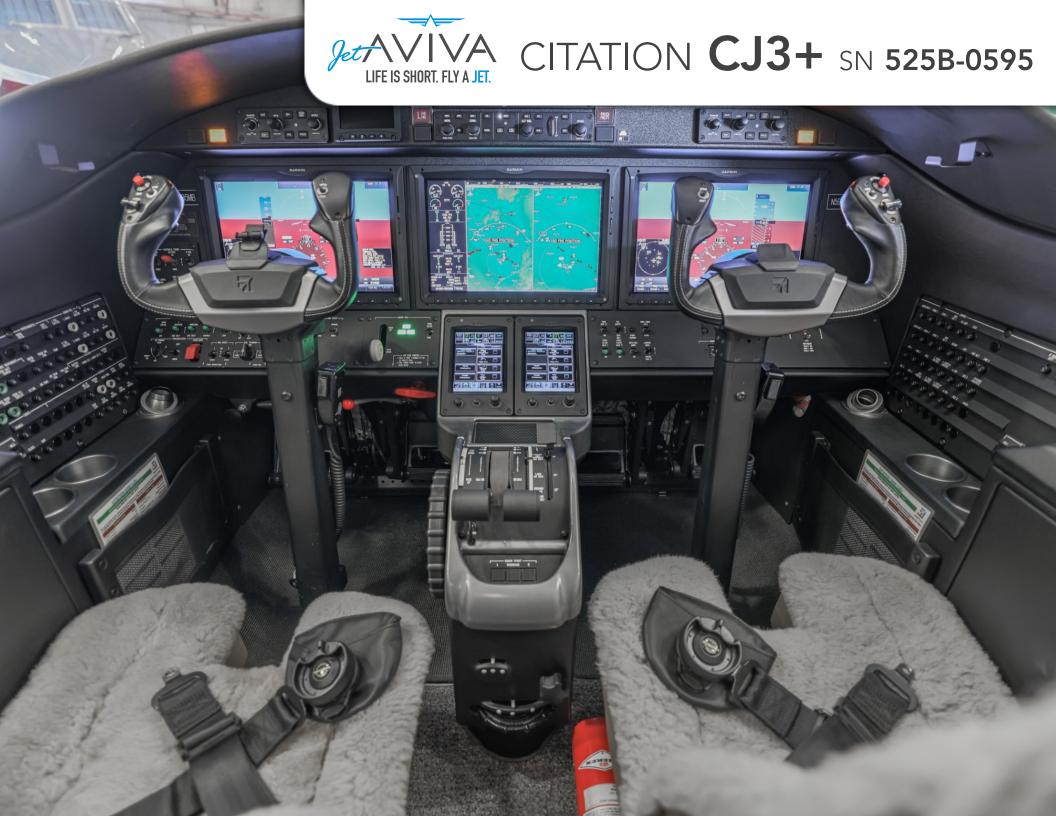

### **AVIONICS:**

Garmin G3000 Avionics Suite with Synthetic Vision
Garmin Dual G3000 VHF Coms, Dual Navs, Single DME
Garmin Dual GTX-3000 Transponders with ADS-B Out
Garmin GWX-70 Weather Radar
Garmin Dual FMS
Garmin GTS-8000 TCAS II
Garmin TAWS-B

HF-9000 Provisions
ALT-4000 Radar Altimeter
AOA/ Stall Warning Sensor

Garmin GDL-69 XM Weather Data Link

### **ADDITIONAL FEATURES:**

Gogo Wi-Fi L-3 Max

XM Graphical Weather and Radio
Garmin Iridium Satcom Telephone
Nickel Cadmium (Ni-Cad) Battery
Slimline Tables
Clarity Wireless System
50 Cu Ft Oxygen System
Cockpit Sheepskin Covers
Forward Side-Facing Seat with Exchangeable RH Refreshment Center
Enclosed Belted Lav
Airstair Entry Steps
110V Outlets
Polished Windshield Retainer