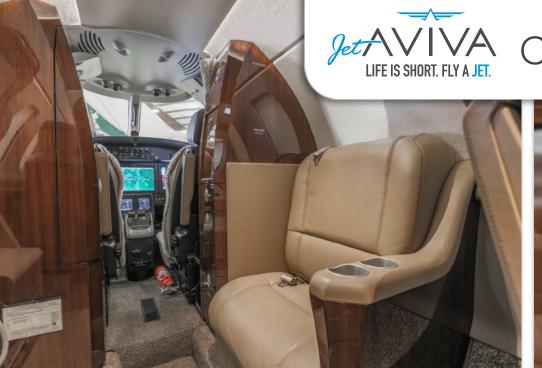

# **INTERIOR & CABIN:**

8 Passenger cabin that includes 6 Executive Chairs, one Side Facing Seat across from Main Cabin Door, and one aft Belted Flushing Potty all in Tan leather, Beige carpet, Beige leather side panel accents, Walnut cabinetry to include a forward Slimline RH Refreshment Center, LH Storage Cabinet, Executive Tables, and Airstair Style entry steps.

### **ADDITIONAL FEATURES:**

Gogo Wi-Fi L-3 Max

XM Graphical Weather and Radio
Garmin Iridium Satcom Telephone
Nickel Cadmium (Ni-Cad) Battery
Slimline Tables
Clarity Wireless System
50 Cu Ft Oxygen System
Cockpit Sheepskin Covers
Forward Side-Facing Seat with Exchangeable RH Refreshment Center
Enclosed Belted Lav
Airstair Entry Steps
110V Outlets
Polished Windshield Retainer